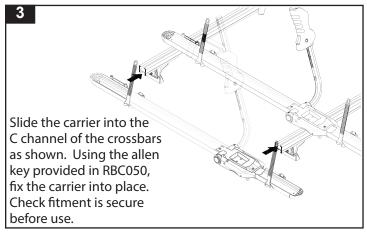

### RBCA035 Heavy Duty Fit Kit for RBC050.

| Item | Component Name          | Qty | Part No. |
|------|-------------------------|-----|----------|
| 1    | M6 x 30mm Cap Screw     | 2   | B047     |
| 2    | M6 x 20mm Cap Screw     | 1   | B054     |
| 3    | M6 Spring Washer        | 1   | W004     |
| 4    | M6 x 12.5mm Flat Washer | 1   | W003     |
| 5    | M6 Channel Nut          | 3   | N002     |
| 6    | Instructions            | 1   | R908     |

## RBCA035 Heavy Duty Fit Kit for RBC050.

| Item | Component Name          | Qty | Part No. |
|------|-------------------------|-----|----------|
| 1    | M6 x 30mm Cap Screw     | 2   | B047     |
| 2    | M6 x 20mm Cap Screw     | 1   | B054     |
| 3    | M6 Spring Washer        | 1   | W004     |
| 4    | M6 x 12.5mm Flat Washer | 1   | W003     |
| 5    | M6 Channel Nut          | 3   | N002     |
| 6    | Instructions            | 1   | R908     |