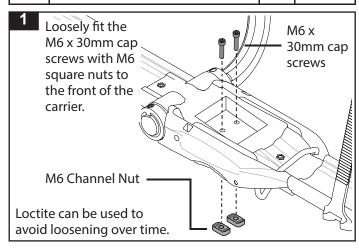

### RBCA035 Heavy Duty Fit Kit for RBC050.

| Item | Component Name          | Qty | Part No. |
|------|-------------------------|-----|----------|
| 1    | M6 x 30mm Cap Screw     | 2   | B047     |
| 2    | M6 x 20mm Cap Screw     | 1   | B054     |
| 3    | M6 Spring Washer        | 1   | W004     |
| 4    | M6 x 12.5mm Flat Washer | 1   | W003     |
| 5    | M6 Channel Nut          | 3   | N002     |
| 6    | Instructions            | 1   | R908     |

## RBCA035 Heavy Duty Fit Kit for RBC050.

| Item | Component Name          | Qty | Part No. |
|------|-------------------------|-----|----------|
| 1    | M6 x 30mm Cap Screw     | 2   | B047     |
| 2    | M6 x 20mm Cap Screw     | 1   | B054     |
| 3    | M6 Spring Washer        | 1   | W004     |
| 4    | M6 x 12.5mm Flat Washer | 1   | W003     |
| 5    | M6 Channel Nut          | 3   | N002     |
| 6    | Instructions            | 1   | R908     |