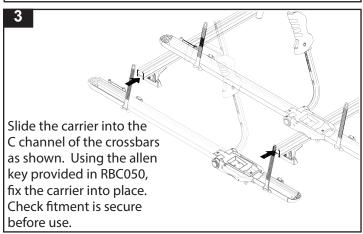

### RBCA035 Heavy Duty Fit Kit for RBC050.

| Item | Component Name          | Qty | Part No. |
|------|-------------------------|-----|----------|
| 1    | M6 x 30mm Cap Screw     | 2   | B047     |
| 2    | M6 x 20mm Cap Screw     | 1   | B054     |
| 3    | M6 Spring Washer        | 1   | W004     |
| 4    | M6 x 12.5mm Flat Washer | 1   | W003     |
| 5    | M6 Channel Nut          | 3   | N002     |
| 6    | Instructions            | 1   | R908     |

## RBCA035 Heavy Duty Fit Kit for RBC050.

| Item | Component Name          | Qty | Part No. |
|------|-------------------------|-----|----------|
| 1    | M6 x 30mm Cap Screw     | 2   | B047     |
| 2    | M6 x 20mm Cap Screw     | 1   | B054     |
| 3    | M6 Spring Washer        | 1   | W004     |
| 4    | M6 x 12.5mm Flat Washer | 1   | W003     |
| 5    | M6 Channel Nut          | 3   | N002     |
| 6    | Instructions            | 1   | R908     |