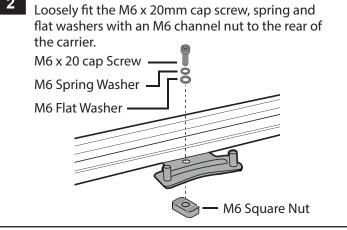

### RBCA035 Heavy Duty Fit Kit for RBC050.

| Item | Component Name          | Qty | Part No. |
|------|-------------------------|-----|----------|
| 1    | M6 x 30mm Cap Screw     | 2   | B047     |
| 2    | M6 x 20mm Cap Screw     | 1   | B054     |
| 3    | M6 Spring Washer        | 1   | W004     |
| 4    | M6 x 12.5mm Flat Washer | 1   | W003     |
| 5    | M6 Channel Nut          | 3   | N002     |
| 6    | Instructions            | 1   | R908     |

## RBCA035 Heavy Duty Fit Kit for RBC050.

| Item | Component Name          | Qty | Part No. |
|------|-------------------------|-----|----------|
| 1    | M6 x 30mm Cap Screw     | 2   | B047     |
| 2    | M6 x 20mm Cap Screw     | 1   | B054     |
| 3    | M6 Spring Washer        | 1   | W004     |
| 4    | M6 x 12.5mm Flat Washer | 1   | W003     |
| 5    | M6 Channel Nut          | 3   | N002     |
| 6    | Instructions            | 1   | R908     |