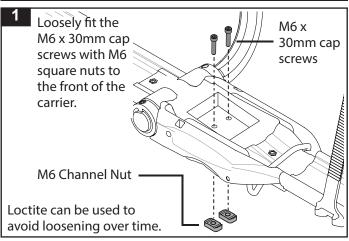

### RBCA035 Heavy Duty Fit Kit for RBC050.

| Item | Component Name          | Qty | Part No. |
|------|-------------------------|-----|----------|
| 1    | M6 x 30mm Cap Screw     | 2   | B047     |
| 2    | M6 x 20mm Cap Screw     | 1   | B054     |
| 3    | M6 Spring Washer        | 1   | W004     |
| 4    | M6 x 12.5mm Flat Washer | 1   | W003     |
| 5    | M6 Channel Nut          | 3   | N002     |
| 6    | Instructions            | 1   | R908     |

## RBCA035 Heavy Duty Fit Kit for RBC050.

| Item | Component Name          | Qty | Part No. |
|------|-------------------------|-----|----------|
| 1    | M6 x 30mm Cap Screw     | 2   | B047     |
| 2    | M6 x 20mm Cap Screw     | 1   | B054     |
| 3    | M6 Spring Washer        | 1   | W004     |
| 4    | M6 x 12.5mm Flat Washer | 1   | W003     |
| 5    | M6 Channel Nut          | 3   | N002     |
| 6    | Instructions            | 1   | R908     |