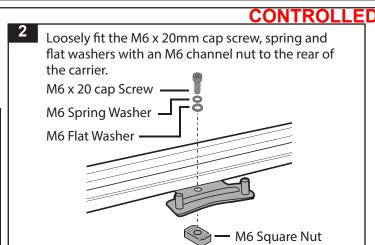

### RBCA035 Heavy Duty Fit Kit for RBC050.

| Item | Component Name          | Qty | Part No. |
|------|-------------------------|-----|----------|
| 1    | M6 x 30mm Cap Screw     | 2   | B047     |
| 2    | M6 x 20mm Cap Screw     | 1   | B054     |
| 3    | M6 Spring Washer        | 1   | W004     |
| 4    | M6 x 12.5mm Flat Washer | 1   | W003     |
| 5    | M6 Channel Nut          | 3   | N002     |
| 6    | Instructions            | 1   | R908     |

## RBCA035 Heavy Duty Fit Kit for RBC050.

| Item | Component Name          | Qty | Part No. |
|------|-------------------------|-----|----------|
| 1    | M6 x 30mm Cap Screw     | 2   | B047     |
| 2    | M6 x 20mm Cap Screw     | 1   | B054     |
| 3    | M6 Spring Washer        | 1   | W004     |
| 4    | M6 x 12.5mm Flat Washer | 1   | W003     |
| 5    | M6 Channel Nut          | 3   | N002     |
| 6    | Instructions            | 1   | R908     |