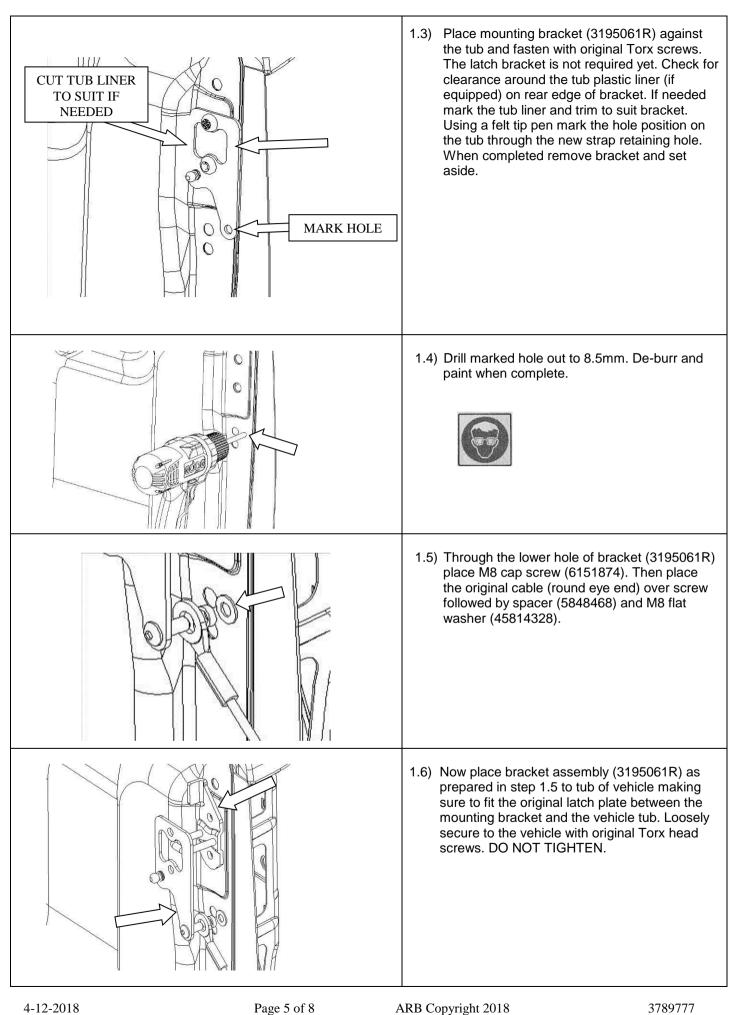

## Section1: FITTING RHS ASSIST 1.0) Using a non-permanent felt tip pen mark the outer edge of the tailgate latch on tub. This is done to enable the latch to be tightened in it's original position. Remove the screws mounting the tail light to tub. These are located on the inner panel near the door latch. NOTE: Only upper light on BT50 needs to be removed. Carefully remove the tail light by sliding rearwards. A gentle tap rearwards may be required to free it from it's locating tabs. Place the tail light in a safe location. 1.2) Using a T50 Torx bit remove and retain latch fasteners. On the RH side only and using a T40 Torx bit remove and discard tailgate limiting strap bolt. Remove the strap from tailgate and set aside. This will be re-used.