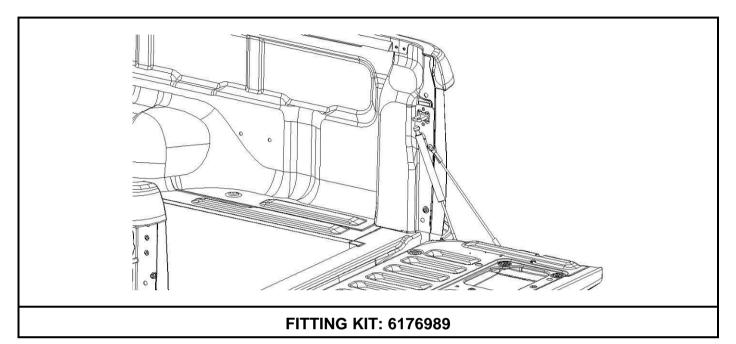

# 4740040 FORD RANGER PX, PXII, PXIII AND MAZDA BT50 2011+ TAILGATE ASSIST

#### THE FITTING KIT CONTAINS:

| 1. 6176989 | Part No  | Picture | Qty | Description              |
|------------|----------|---------|-----|--------------------------|
|            | 3195061R |         | 1   | UPPER BALL STUD MOUNT RH |
|            | 3195061L | P       | 1   | UPPER BALL STUD MOUNT LH |
|            | 3195063R |         | 1   | LOWER BALL STUD MOUNT RH |