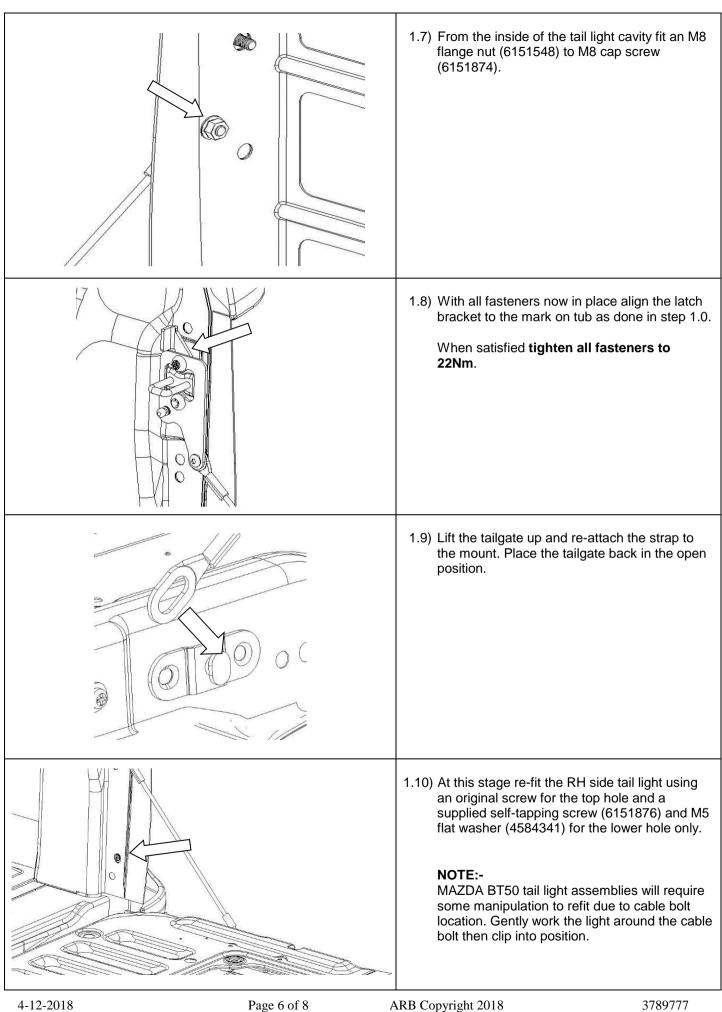

## Section1: FITTING RHS ASSIST 1.0) Using a non-permanent felt tip pen mark the outer edge of the tailgate latch on tub. This is done to enable the latch to be tightened in it's original position. Remove the screws mounting the tail light to tub. These are located on the inner panel near the door latch. NOTE: Only upper light on BT50 needs to be removed. Carefully remove the tail light by sliding rearwards. A gentle tap rearwards may be required to free it from it's locating tabs. Place the tail light in a safe location. 1.2) Using a T50 Torx bit remove and retain latch fasteners. On the RH side only and using a T40 Torx bit remove and discard tailgate limiting strap bolt. Remove the strap from tailgate and set aside. This will be re-used.