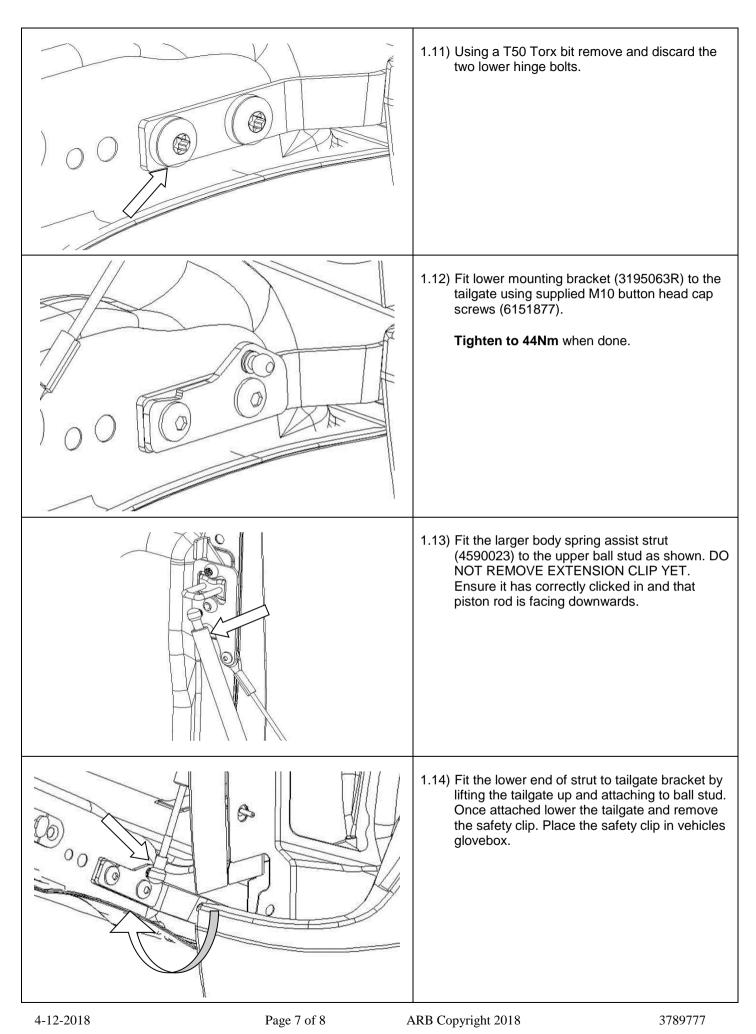

## Section1: FITTING RHS ASSIST 1.0) Using a non-permanent felt tip pen mark the outer edge of the tailgate latch on tub. This is done to enable the latch to be tightened in it's original position. Remove the screws mounting the tail light to tub. These are located on the inner panel near the door latch. NOTE: Only upper light on BT50 needs to be removed. Carefully remove the tail light by sliding rearwards. A gentle tap rearwards may be required to free it from it's locating tabs. Place the tail light in a safe location. 1.2) Using a T50 Torx bit remove and retain latch fasteners. On the RH side only and using a T40 Torx bit remove and discard tailgate limiting strap bolt. Remove the strap from tailgate and set aside. This will be re-used.

### **Section 2: FITTING LHS ASSIST** 2.1) Use the same procedure as mentioned in section 1 for the LH side components except to place the narrower body strut onto the ball studs (4590027). This strut is a damper and it's piston can be moved inwards and outwards by adjustment to help with alignment. Ensure M8 fasteners on LH side are torqued to 22Nm and M10 fasteners are torqued to 44Nm. When complete open and close the tailgate to ensure correct operation. Make sure there is no binding, cables protruding or contact of struts to the vehicle tailgate or body of the vehicle. 2.3) Fit warning label to vehicle tub as shown in the image. It must be fitted to the larger spring assist side and placed just above the lower tail light mounting screw.