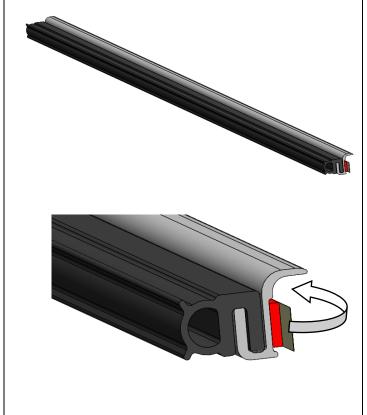

2.3) Peel off the lining from the double-sided tape on the back of the aluminium extrusion (668AM002).

05-05-2023 Page 4 of 5 ARB Copyright 2023 37801278

2.4) Measure and position the aluminium extrusion's (668AM002) centre between each of the rear tailgate sealing brackets (A).