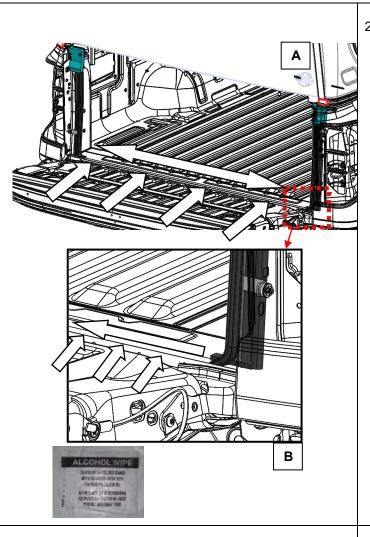

05-05-2023 Page 3 of 5 ARB Copyright 2023 37801278

2.2) With the tailgate open, clean the entire length of the rear vertical face of the rear tub floor, between the lower ends of the tailgate sealing brackets as assembled to the vehicle shown at (B) with the alcohol wipe (6602018).

2.3) Peel off the lining from the double-sided tape on the back of the aluminium extrusion (668AM002).

05-05-2023 Page 4 of 5 ARB Copyright 2023 37801278

2.4) Measure and position the aluminium extrusion's (668AM002) centre between each of the rear tailgate sealing brackets (A).

2.5) When positioning the aluminium extrusion, the leading edge of aluminium extrusion should be sitting flat on the top surface of tub and the taped side to the vertical face of the rear edge of the tub's floor (B).