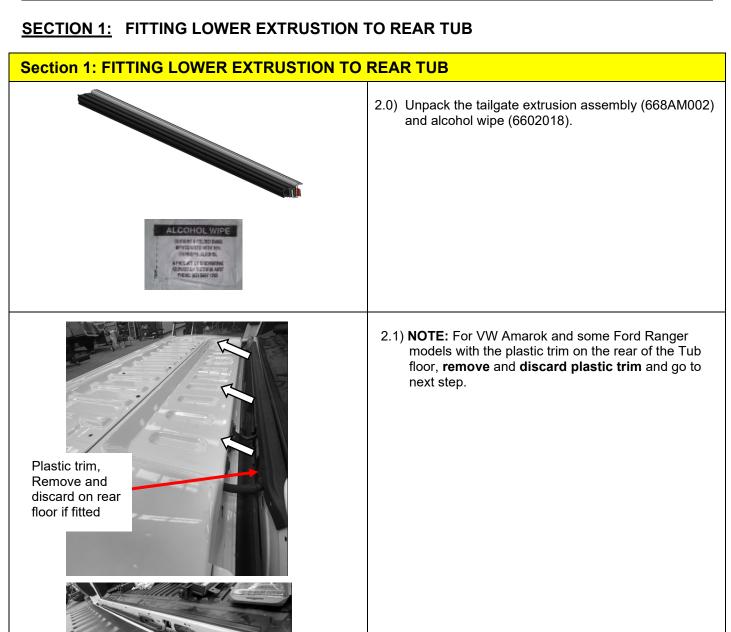

#### THE FITTING KIT CONTAINS:

After plastic trim removal

| KIT                | Part No  | Picture                                                                                                                                                                                                                                                                                                                                                                                                                                                                                                                                                                                                                                                                                                                                                                                                                                                                                                                                                                                                                                                                                                                                                                                                                                                                                                                                                                                                                                                                                                                                                                                                                                                                                                                                                                                                                                                                                                                                                                                                                                                                                                                        | Qty | Description                                                        |
|--------------------|----------|--------------------------------------------------------------------------------------------------------------------------------------------------------------------------------------------------------------------------------------------------------------------------------------------------------------------------------------------------------------------------------------------------------------------------------------------------------------------------------------------------------------------------------------------------------------------------------------------------------------------------------------------------------------------------------------------------------------------------------------------------------------------------------------------------------------------------------------------------------------------------------------------------------------------------------------------------------------------------------------------------------------------------------------------------------------------------------------------------------------------------------------------------------------------------------------------------------------------------------------------------------------------------------------------------------------------------------------------------------------------------------------------------------------------------------------------------------------------------------------------------------------------------------------------------------------------------------------------------------------------------------------------------------------------------------------------------------------------------------------------------------------------------------------------------------------------------------------------------------------------------------------------------------------------------------------------------------------------------------------------------------------------------------------------------------------------------------------------------------------------------------|-----|--------------------------------------------------------------------|
| Box Kit<br>6178102 | 668AM002 |                                                                                                                                                                                                                                                                                                                                                                                                                                                                                                                                                                                                                                                                                                                                                                                                                                                                                                                                                                                                                                                                                                                                                                                                                                                                                                                                                                                                                                                                                                                                                                                                                                                                                                                                                                                                                                                                                                                                                                                                                                                                                                                                | 1   | REAR TAILGATE ALUMINIUM<br>EXTRUSION WITH TAPE &<br>PINCHWELD SEAL |
|                    | 6602018  | ALCOHOL WIPE  BY HER I NOTIFIED  BY THE STATE OF THE STATE  BY THE STATE OF THE STATE  BY THE STATE OF THE STATE  FINE | 1   | ALCHOL SWAB                                                        |