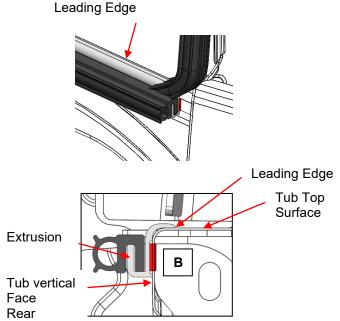

05-05-2023 Page 3 of 5 ARB Copyright 2023 37801278

2.2) With the tailgate open, clean the entire length of the rear vertical face of the rear tub floor, between the lower ends of the tailgate sealing brackets as assembled to the vehicle shown at (B) with the alcohol wipe (6602018).

2.5) When positioning the aluminium extrusion, the leading edge of aluminium extrusion should be sitting flat on the top surface of tub and the taped side to the vertical face of the rear edge of the tub's floor (B).