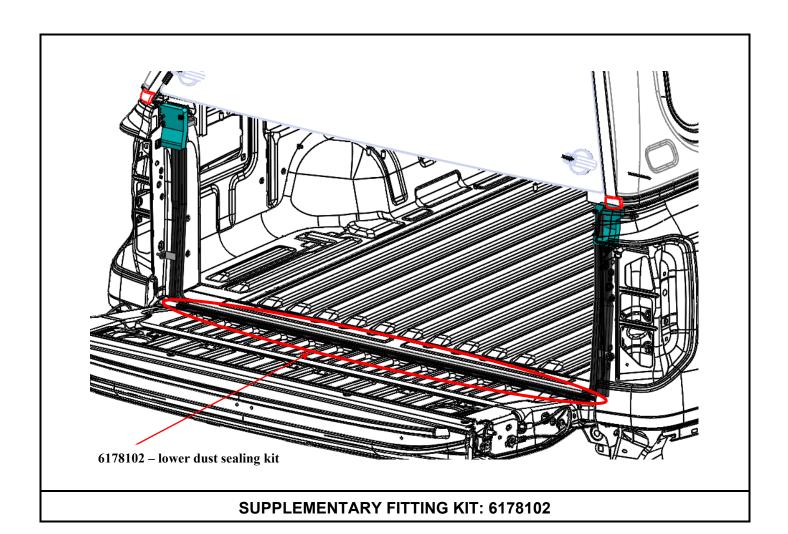

# 6178102 FORD RANGER MY22+ & VW AMOROK MY23+ REAR TUB LOWER DUST SEALING KIT NOTE: THIS IS A SUPPLEMENTARY KIT TO 6178014 REAR TUB

NOTE: THIS IS A SUPPLEMENTARY KIT TO 6178014 REAR TUB SEALING KIT, CUSTOMER TO PURCHASE 6178014 IF NOT ALREADY FITTED TO VEHICLE.

This kit is designed to reduce the ingress of dust. The canopy vent on the roof of the canopy should also be opened when driving in dusty conditions.

05-05-2023 Page 1 of 5 ARB Copyright 2023 37801278