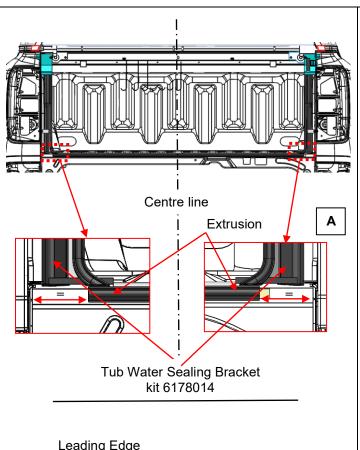

2.3) Peel off the lining from the double-sided tape on the back of the aluminium extrusion (668AM002).

05-05-2023 Page 4 of 5 ARB Copyright 2023 37801278

2.4) Measure and position the aluminium extrusion's (668AM002) centre between each of the rear tailgate sealing brackets (A).

2.5) When positioning the aluminium extrusion, the leading edge of aluminium extrusion should be sitting flat on the top surface of tub and the taped side to the vertical face of the rear edge of the tub's floor (B).