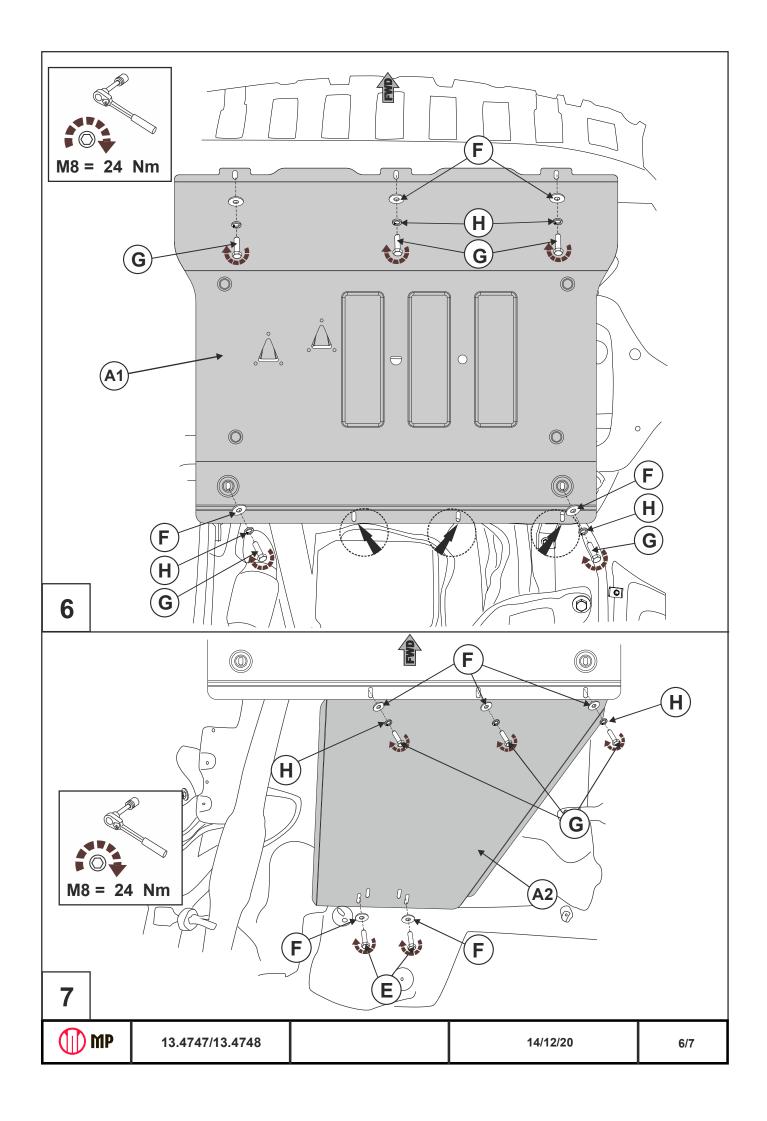

#### INSTALLATION:

Engine bay and transmission elements skid plate has been designed particularly for a certain vehicle. It should be mounted according to the producer's installation instruction by a dedicated dealer or on certified service stations. The skid plate is fixed to regular apertures located on vehicle's body load-bearing elements. In case of correct installation the skid plate should not interfere with any vehicle's units and components.