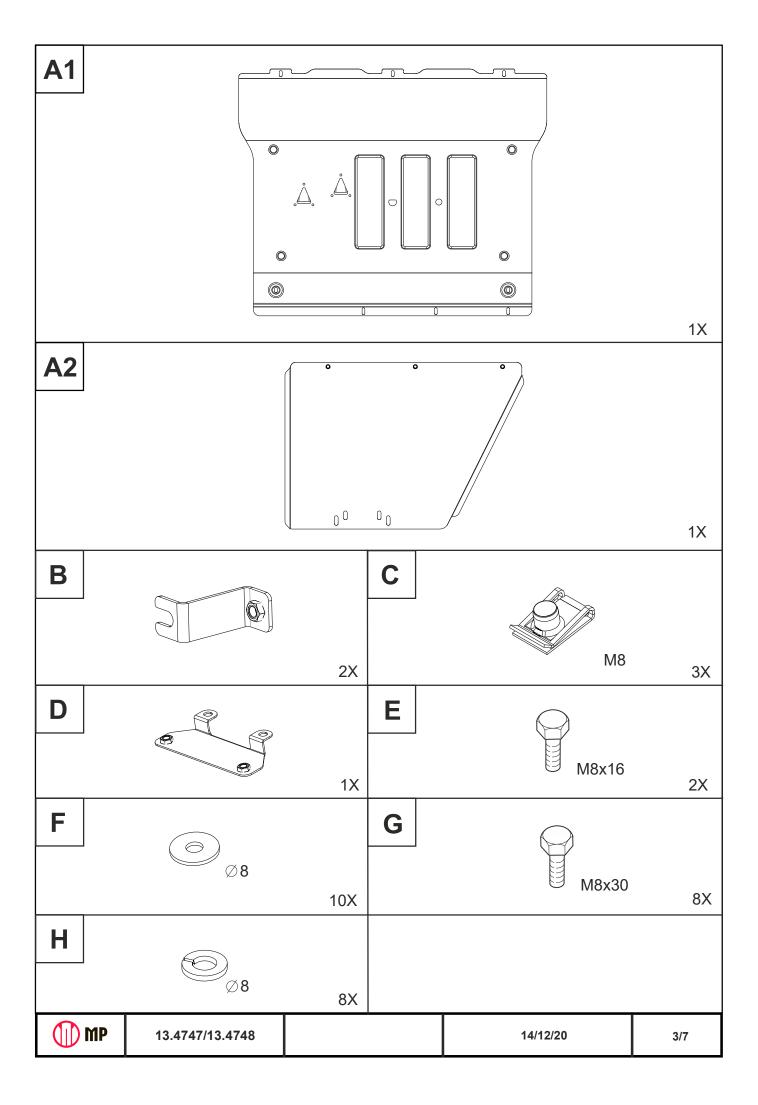

#### INSTALLATION:

Engine bay and transmission elements skid plate has been designed particularly for a certain vehicle. It should be mounted according to the producer's installation instruction by a dedicated dealer or on certified service stations. The skid plate is fixed to regular apertures located on vehicle's body load-bearing elements. In case of correct installation the skid plate should not interfere with any vehicle's units and components.