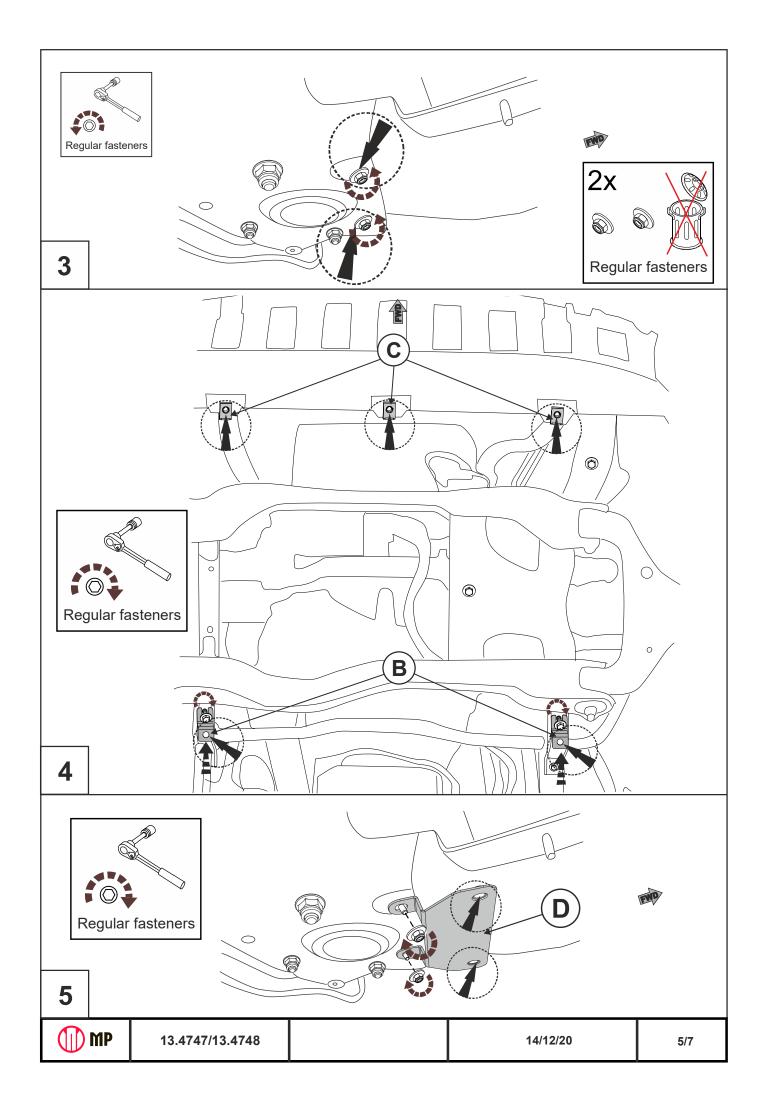

#### INSTALLATION:

Engine bay and transmission elements skid plate has been designed particularly for a certain vehicle. It should be mounted according to the producer's installation instruction by a dedicated dealer or on certified service stations. The skid plate is fixed to regular apertures located on vehicle's body load-bearing elements. In case of correct installation the skid plate should not interfere with any vehicle's units and components.