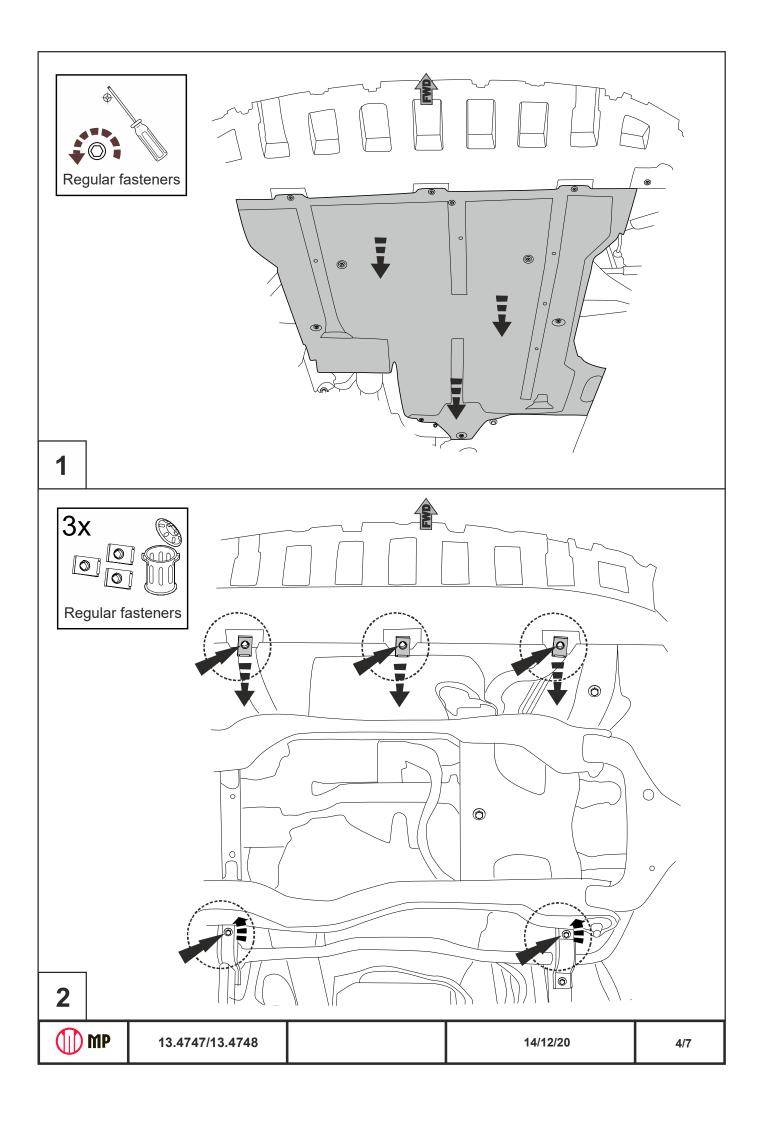

#### INSTALLATION:

Engine bay and transmission elements skid plate has been designed particularly for a certain vehicle. It should be mounted according to the producer's installation instruction by a dedicated dealer or on certified service stations. The skid plate is fixed to regular apertures located on vehicle's body load-bearing elements. In case of correct installation the skid plate should not interfere with any vehicle's units and components.