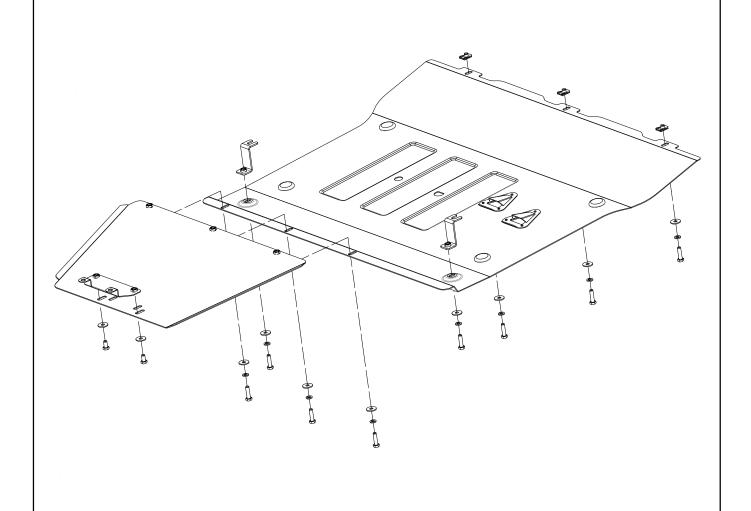

#### INSTALLATION:

Engine bay and transmission elements skid plate has been designed particularly for a certain vehicle. It should be mounted according to the producer's installation instruction by a dedicated dealer or on certified service stations. The skid plate is fixed to regular apertures located on vehicle's body load-bearing elements. In case of correct installation the skid plate should not interfere with any vehicle's units and components.